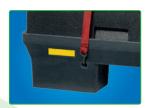

# Safety

Additional lashing systems\* (optionally) make sure that everything remains firmly in place. They are available as 2-fold or 4-fold elements.