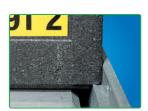

#### Stability

The raised pallet edge prevents the load carriers from slipping. This ensures optimum stacking.