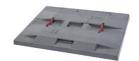

# Safety

Additional lashing systems\* (optionally) make sure that everything remains firmly in place. They are available as 2-fold or 4-fold elements.