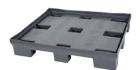

#### **TECHNICAL DATA**

**Basic dimensions:** 1,200 x 1,000 mm Tare: 29 kg

Payload (max.): 350 kg

High rack (without base): no

|           | PALLET                                                 | LID            | OPTIONS*                                                                                         |  |  |
|-----------|--------------------------------------------------------|----------------|--------------------------------------------------------------------------------------------------|--|--|
| Material  | PE                                                     | PE             | <ul> <li>Additional lashing systems, as</li> <li>2-fold or 4-fold elements for small</li> </ul>  |  |  |
| Grammage  | -                                                      | -              | stackable containers (VDA)                                                                       |  |  |
| Equipment | Open surface, 9 feet 4-way entry pallet Drainage holes | 2 handles, red | <ul><li>and foam containers (EPP/EPE).</li><li>Coloured markings, individual lettering</li></ul> |  |  |

#### Stability

The raised pallet edge prevents the load carriers from slipping. This ensures optimum stacking.