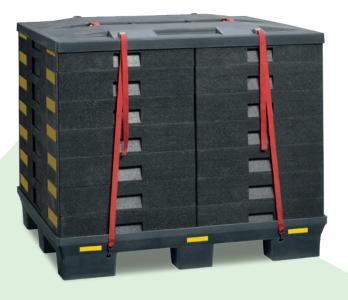

# Safety

Additional lashing systems\* (optionally) make sure that everything remains firmly in place. They are available as 2-fold or 4-fold elements.

#### Marking

All pallets can be identified by coloured markings\* (optionally) and individual lettering.