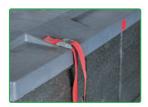

# Safety

Additional lashing systems\* (optionally) make sure that everything remains firmly in place. They are available as 2-fold or 4-fold elements.