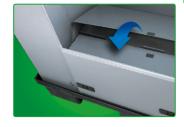

#### Firm connection

 Lid and sleeve form a firmly connected unit – no more individual parts, no more loss of container parts