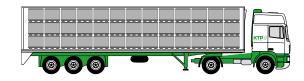

#### CAPACITY UTILISATION IN MEGA-TRAILER (13.6 x 2.48 x 3.0 m)

**Full: 78** 

**Empty: 364** 

79% VOLUME-REDUCED

**Storage positions: 26** 

| 1  | 2  | 3  | 4  | 5  | 6  | 7  | 8  | 9  | 10 | 11 | 12 | 13 |  |
|----|----|----|----|----|----|----|----|----|----|----|----|----|--|
| 14 | 15 | 16 | 17 | 18 | 19 | 20 | 21 | 22 | 23 | 24 | 25 | 26 |  |