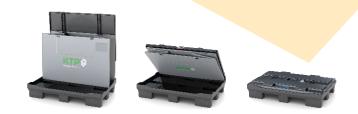

### **PRODUCT BENEFITS**

- Super-fast folding technique
- Firmly connected components
- Sliding lid
- Extremely simple handling
- Protection against water and dirt
- No manual locking required

#### Safe guidance

 Embedded guide rails simplify handling – the lid is neatly guided when opening and closing.

#### Firm connection

 Lid and sleeve form a firmly connected unit – no more individual parts, no more loss of container parts

#### **Secure empty unit**

- Protection of the folded sleeve
- No damage to the containers by slipping
- Safe and stable stacking

#### Integrated base insert\*

- No loss of base insert, as firmly attached to the sleeve
- Fixation of sleeve with pallet in assembled, loaded condition

- No tying necessary
- Fast, safe and uncomplicated stacking of the full and empty containers