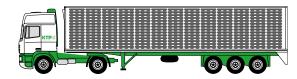

#### CAPACITY UTILISATION IN MEGA-TRAILER (13.6 x 2.48 x 3.0 m)

**Full: 78** 

**Empty: 364** 

79% VOLUME-REDUCED

**Storage positions: 26** 

| 1  | 2  | 3  | 4  | 5  | 6  | 7  | 8  | 9  | 10 | 11 | 12 | 13 |  |
|----|----|----|----|----|----|----|----|----|----|----|----|----|--|
| 14 | 15 | 16 | 17 | 18 | 19 | 20 | 21 | 22 | 23 | 24 | 25 | 26 |  |