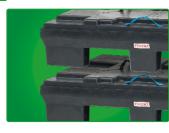

#### **Secure empty unit**

- Protection of the folded sleeve
- No damage to the containers by slipping
- Safe and stable stacking

#### Integrated base insert\*

- No loss of base insert, as firmly attached to the sleeve
- Fixation of sleeve with pallet in assembled, loaded condition

- No tying necessary
- Fast, safe and uncomplicated stacking of the full and empty containers