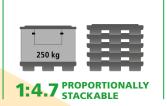

|
| Grammage                                         | -                                                      | 3000 g/m <sup>2</sup>                                                          | -                                                                        |
| Equipment*  *optional; further options available | Open surface, 9 feet 4-way entry pallet Drainage holes | M-folding 1 flap door 600 x 350 mm 2 label holders A5 Integrated base insert * | 2 handles, black<br>1 handle, blue<br>Suspension lugs<br>Control opening |

You can get on request further options like a higher or lower sleeve, additional flap doors, individual printing, tracking systems as well as customized inside packaging solutions - just contact us.