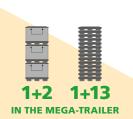

#### CAPACITY UTILISATION IN MEGA-TRAILER (13.6 x 2.48 x 3.0 m)

**Full: 78** 

**Empty: 364** 

79% VOLUME-REDUCED

**Storage positions: 26** 

| 1  | 2  | 3  | 4  | 5  | 6  | 7  | 8  | 9  | 10 | 11 | 12 | 13 |  |
|----|----|----|----|----|----|----|----|----|----|----|----|----|--|
| 14 | 15 | 16 | 17 | 18 | 19 | 20 | 21 | 22 | 23 | 24 | 25 | 26 |  |