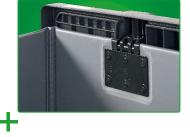

#### Safe guidance

 Embedded guide rails simplify handling – the lid is neatly guided when opening and closing.