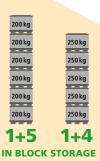

#### **LOADS**

Payload (max.):250 kgStacking load (max.):1,250 kgStacking factor:1+5

(with max. payload and stacking load)