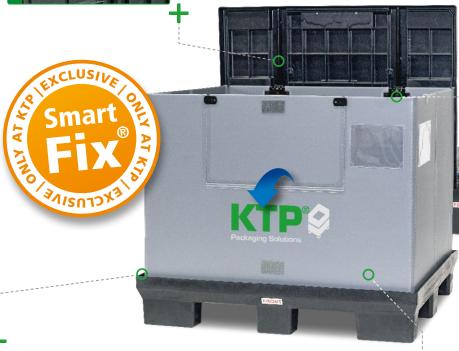

# SYSTEM 2000 SMARTFIX®

## 1200 x 1000 x 990 mm

### **PRODUCT BENEFITS**

- Super-fast folding technique
- Firmly connected components
- Sliding lid
- Extremely simple handling
- Protection against water and dirt
- No manual locking required