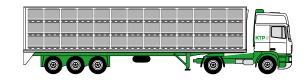

### CAPACITY UTILISATION IN MEGA-TRAILER (13.6 x 2.48 x 3.0 m)

**Full: 78** 

**Empty: 260** 

Storage positions: 26

| 1 |   | 2  | 3  | 4  | 5  | 6  | 7  | 8  | 9  | 10 | 11 | 12 | 13 |  |
|---|---|----|----|----|----|----|----|----|----|----|----|----|----|--|
| 1 | 4 | 15 | 16 | 17 | 18 | 19 | 20 | 21 | 22 | 23 | 24 | 25 | 26 |  |