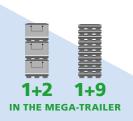

### CAPACITY UTILISATION IN MEGA-TRAILER (13.6 x 2.48 x 3.0 m)

**Full: 78** 

**Empty: 260** 

Storage positions: 26

| 1 |   | 2  | 3  | 4  | 5  | 6  | 7  | 8  | 9  | 10 | 11 | 12 | 13 |  |
|---|---|----|----|----|----|----|----|----|----|----|----|----|----|--|
| 1 | 4 | 15 | 16 | 17 | 18 | 19 | 20 | 21 | 22 | 23 | 24 | 25 | 26 |  |