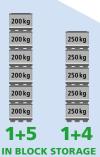

#### **LOADS**

Payload (max.):250 kgStacking load (max.):1,250 kgStacking factor:1+5

(with max. payload and stacking load)