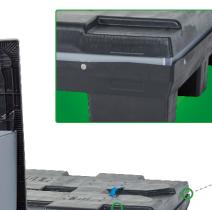

#### Hang-in lid

- Saving of space at the place of use
- Extra ergonomics and easy handling

#### Integrated base insert\*

- No loss of base insert, as firmly attached to the sleeve
- Fixation of sleeve with pallet in assembled, loaded condition