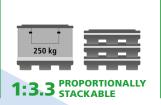

|  |
| Grammage                                | -                                                                                              | 3000 g/m <sup>2</sup>                                                         | -                                                     |  |
| Equipment*  * further options available | Open surface, 9 feet 4-way entry pallet Return collar 100 mm, riveted to pallet Drainage holes | M-folding 1 flap door 600 x 300 mm 2 label holders A5 Integrated base insert* | 2 handles, blue<br>Suspension lugs<br>Control opening |  |

You can get on request further options like a higher or lower sleeve, additional flap doors, individual printing, tracking systems as well as customized inside packaging solutions - just contact us.