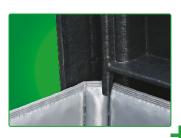

#### Secure empty unit

- Protection of the folded sleeve
- No damage to the containers by slipping
- Safe and stable stacking

Scan for more information.

#### **Return collar**

- Ideal for the return of inside packaging
- All parts remain together in the container