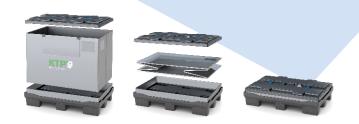

| SANDWICH                                | PALLET                                                                                         | SLEEVE                                                                        | LID                                                   |  |
|-----------------------------------------|------------------------------------------------------------------------------------------------|-------------------------------------------------------------------------------|-------------------------------------------------------|--|
| Material                                | PE                                                                                             | PP                                                                            | PE                                                    |  |
| Grammage                                | -                                                                                              | 3000 g/m <sup>2</sup>                                                         | -                                                     |  |
| Equipment*  * further options available | Open surface, 9 feet 4-way entry pallet Return collar 100 mm, riveted to pallet Drainage holes | M-folding 1 flap door 600 x 300 mm 2 label holders A5 Integrated base insert* | 2 handles, blue<br>Suspension lugs<br>Control opening |  |