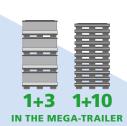

#### CAPACITY UTILISATION IN MEGA-TRAILER (13.6 x 2.48 x 3.0 m)

Full: 72

**Empty: 198** 

64% VOLUME-REDUCED

**Storage positions: 18** 

| 1  | 2  | 3  | 4  | 5  | 6  | 7  | 8  | 9  |  |
|----|----|----|----|----|----|----|----|----|--|
| 10 | 11 | 12 | 13 | 14 | 15 | 16 | 17 | 18 |  |