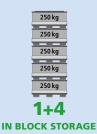

#### **LOADS**

Payload (max.):250 kgStacking load (max.):1,250 kgStacking factor:1+4

(with max. payload and stacking load)