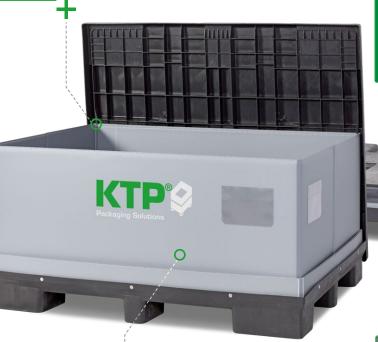

## **PRODUCT BENEFITS**

- Robust, durable three-piece container
- Low container weight
- Non-slip sandwich folding
- Intuitive, fast, ergonomic handling
- Protection against water and dirt
- No manual locking required

#### **TECHNICAL DATA**

**External dimensions:** 1,500 x 1,200 x 755 mm Internal dimensions: 1,430 x 1,130 x 575 mm

Volume: 929 l Tare weight: 52 kg

Empties height: 260 mm in a stack
Folding system: Sandwich folding