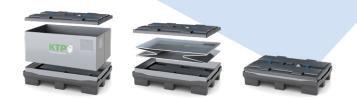

## **PRODUCT BENEFITS**

- Robust, durable three-piece container
- Low container weight
- Non-slip sandwich folding
- Intuitive, fast, ergonomic handling
- Protection against water and dirt
- No manual locking required

#### Hang-in lid

- Saving of space at the place of use
- Extra ergonomics and easy handling

#### Integrated base insert\*

- No loss of base insert, as firmly attached to the sleeve
- Fixation of sleeve with pallet in assembled, loaded condition