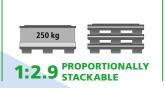

#### **LOADS**

Payload (max.):250 kgStacking load (max.):1,250 kgStacking factor:1+4

(with max. payload and stacking load)

#### LOGISTICS AND TRANSPORT

Return rate: 1:2.8 Volume reduction: 64%