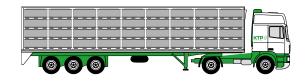

#### CAPACITY UTILISATION IN MEGA-TRAILER (13.6 x 2.48 x 3.0 m)

Full: 72

**Empty: 252** 

Storage positions: 18

| 1  | 2  | 3  | 4  | 5  | 6  | 7  | 8  | 9  |
|----|----|----|----|----|----|----|----|----|
| 10 | 11 | 12 | 13 | 14 | 15 | 16 | 17 | 18 |