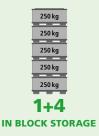

#### CAPACITY UTILISATION IN MEGA-TRAILER (13.6 x 2.48 x 3.0 m)

Full: 72

**Empty: 252** 

Storage positions: 18

| 1  | 2  | 3  | 4  | 5  | 6  | 7  | 8  | 9  |
|----|----|----|----|----|----|----|----|----|
| 10 | 11 | 12 | 13 | 14 | 15 | 16 | 17 | 18 |