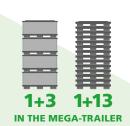

| PP                                                          | PE                                                                |  |
| Grammage                             | -                                                      | 3000 g/m <sup>2</sup>                                       | -                                                                 |  |
| Equipment* further options available | Open surface, 9 feet 4-way entry pallet Drainage holes | M-folding<br>2 label holders A5<br>Integrated base insert * | 2 handles, black<br>2 hinged suspension lugs*<br>+ FRONT Sticker* |  |

You can get on request further options like additional flap doors, individual printing, tracking systems as well as customized inside packaging solutions – just contact us.