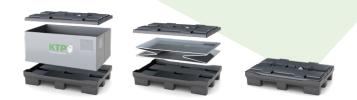

### **PRODUCT BENEFITS**

- Robust, durable three-piece container
- Low container weight
- Non-slip sandwich folding
- Intuitive, fast, ergonomic handling
- Protection against water and dirt
- No manual locking required

#### Hang-in lid\*

- Saving of space at the place
- Extra ergonomics and easy handling

#### Integrated base insert\*

- No loss of base insert, as firmly attached to the sleeve
- Fixation of sleeve with pallet in assembled, loaded condition

| SANDWICH                             | PALLET                                                 | SLEEVE                                                      | LID                                                               |  |
|--------------------------------------|--------------------------------------------------------|-------------------------------------------------------------|-------------------------------------------------------------------|--|
| Material                             | PE                                                     | PP                                                          | PE                                                                |  |
| Grammage                             | -                                                      | 3000 g/m <sup>2</sup>                                       | -                                                                 |  |
| Equipment* further options available | Open surface, 9 feet 4-way entry pallet Drainage holes | M-folding<br>2 label holders A5<br>Integrated base insert * | 2 handles, black<br>2 hinged suspension lugs*<br>+ FRONT Sticker* |  |