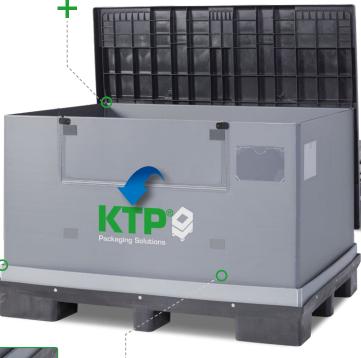

## **PRODUCT BENEFITS**

- Robust, durable three-piece container
- Low container weight
- Non-slip sandwich folding
- Intuitive, fast, ergonomic handling
- Protection against water and dirt
- No manual locking required

### Hang-in lid

- Saving of space at the place of use
- Extra ergonomics and easy handling

### **TECHNICAL DATA**

**External dimensions:** 1,500 x 1,200 x 990 mm **Internal dimensions:** 1,430 x 1,130 x 805 mm

Volume: 1,301 |

Tare weight:55 kgEmpties height:260 mm in a stackFolding system:Sandwich folding

| SANDWICH                               | PALLET                                                                                          | SLEEVE                                                                        | LID             |
|----------------------------------------|-------------------------------------------------------------------------------------------------|-------------------------------------------------------------------------------|-----------------|
| Material                               | PE                                                                                              | PP                                                                            | PE              |
| Grammage                               | -                                                                                               | 3000 g/m <sup>2</sup>                                                         | -               |
| Equipment*  *further options available | Open surface, 9 feet 4-way entry pallet Return collar 100 mm, riveted to pallet, Drainage holes | M-folding 1 flap door 800 x 300 mm 2 label holders A5 Integrated base insert* | 2 handles, blue |