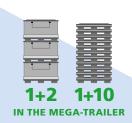

#### LOGISTICS AND TRANSPORT

Return rate: 1:3.7 Volume reduction: 73 %

### CAPACITY UTILISATION IN MEGA-TRAILER (13.6 x 2.48 x 3.0 m)

**Full: 54** 

**Empty:** 198

73 % VOLUME-

**Storage positions:** 18

| 1  | 2  | 3  | 4  | 5  | 6  | 7  | 8  | 9  |
|----|----|----|----|----|----|----|----|----|
| 10 | 11 | 12 | 13 | 14 | 15 | 16 | 17 | 18 |