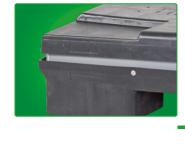

## **PRODUCT BENEFITS**

- Robust, durable three-piece container
- Low container weight
- Non-slip sandwich folding
- Intuitive, fast, ergonomic handling
- Protection against water and dirt
- No manual locking required

### Hang-in lid

- Saving of space at the place of use
- Extra ergonomics and easy handling

### Secure empty unit

- Protection of the folded sleeve
- No damage to the containers by slipping
- Safe and stable stacking