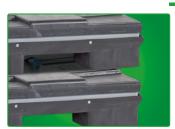

#### Safe stacking

- No tying necessary
- Fast, safe and uncomplicated stacking of the full and empty containers

#### **LOADS**

Payload (max.):250 kgStacking load (max.):1,250 kgStacking factor:1+4

(with max. payload and stacking load)