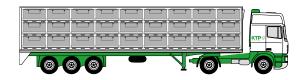

### CAPACITY UTILISATION IN MEGA-TRAILER (13.6 x 2.48 x 3.0 m)

**Full: 54** 

**Empty:** 198

73 % VOLUME-

**Storage positions:** 18

| 1  | 2  | 3  | 4  | 5  | 6  | 7  | 8  | 9  |
|----|----|----|----|----|----|----|----|----|
| 10 | 11 | 12 | 13 | 14 | 15 | 16 | 17 | 18 |