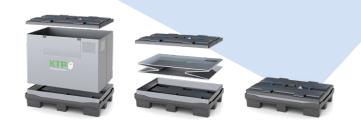

### **TECHNICAL DATA**

**External dimensions:** 1,500 x 1,200 x 990 mm **Internal dimensions:** 1,430 x 1,130 x 805 mm

Volume: 1,301 |

Tare weight:55 kgEmpties height:260 mm in a stackFolding system:Sandwich folding

| SANDWICH                               | PALLET                                                                                          | SLEEVE                                                                        | LID             |
|----------------------------------------|-------------------------------------------------------------------------------------------------|-------------------------------------------------------------------------------|-----------------|
| Material                               | PE                                                                                              | PP                                                                            | PE              |
| Grammage                               | -                                                                                               | 3000 g/m <sup>2</sup>                                                         | -               |
| Equipment*  *further options available | Open surface, 9 feet 4-way entry pallet Return collar 100 mm, riveted to pallet, Drainage holes | M-folding 1 flap door 800 x 300 mm 2 label holders A5 Integrated base insert* | 2 handles, blue |