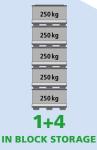

#### **LOADS**

Payload (max.):250 kgStacking load (max.):1,250 kgStacking factor:1+4

(with max. payload and stacking load)