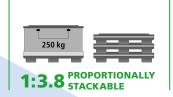

#### **LOADS**

Payload (max.):250 kgStacking load (max.):1,250 kgStacking factor:1+4

(with max. payload and stacking load)

#### LOGISTICS AND TRANSPORT

Return rate: 1:3.7 Volume reduction: 73 %