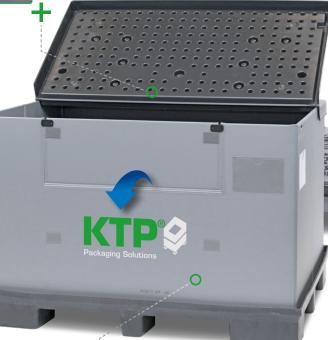

# SYSTEM 2000 FLIPTOP

## 1500 x 1200 x 990 mm

## **PRODUCT BENEFITS**

- Robust, durable three-piece container
- Low container weight
- Non-slip sandwich folding
- Intuitive, fast, ergonomic handling
- Protection against water and dirt
- No manual locking required