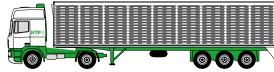

#### CAPACITY UTILISATION IN MEGA-TRAILER (13.6 x 2.48 x 3.0 m)

**Full: 54** 

**Empty: 234** 

0 VOLUME-

Storage positions: 18

| 1  | 2  | 3  | 4  | 5  | 6  | 7  | 8  | 9  |
|----|----|----|----|----|----|----|----|----|
| 10 | 11 | 12 | 13 | 14 | 15 | 16 | 17 | 18 |