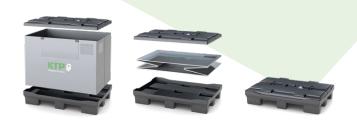

## **PRODUCT BENEFITS**

- Robust, durable three-piece container
- Low container weight
- Non-slip sandwich folding
- Intuitive, fast, ergonomic handling
- Protection against water and dirt
- No manual locking required

#### Integrated base insert\*

- No loss of base insert, as firmly attached to the sleeve
- Fixation of sleeve with pallet in assembled, loaded condition

| SANDWICH                             | PALLET                                                 | SLEEVE                                                                         | LID                        |
|--------------------------------------|--------------------------------------------------------|--------------------------------------------------------------------------------|----------------------------|
| Material                             | PE                                                     | PP                                                                             | PE                         |
| Grammage                             | -                                                      | 3000 g/m <sup>2</sup>                                                          | -                          |
| Equipment* further options available | Open surface, 9 feet 4-way entry pallet Drainage holes | M-folding 1 flap door 800 x 350 mm 2 label holders A5 Integrated base insert * | 6 handles, black<br>Hinged |