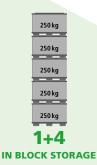

#### **LOADS**

Payload (max.):250 kgStacking load (max.):1,250 kgStacking factor:1+4

(with max. payload and stacking load)