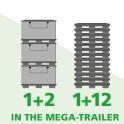

#### CAPACITY UTILISATION IN MEGA-TRAILER (13.6 x 2.48 x 3.0 m)

**Full: 54** 

**Empty: 234** 

0 VOLUME-

Storage positions: 18

| 1  | 2  | 3  | 4  | 5  | 6  | 7  | 8  | 9  |
|----|----|----|----|----|----|----|----|----|
| 10 | 11 | 12 | 13 | 14 | 15 | 16 | 17 | 18 |