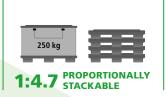

#### **LOADS**

Payload (max.):250 kgStacking load (max.):1,250 kgStacking factor:1+4

(with max. payload and stacking load)

#### LOGISTICS AND TRANSPORT

Return rate: 1:4.3 Volume reduction: 77 %