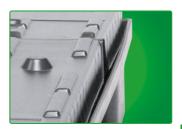

#### Secure empty unit

- Protection of the folded sleeve
- No damage to the containers by slipping
- Safe and stable stacking

#### Integrated base insert\*

- No loss of base insert, as firmly attached to the sleeve
- Fixation of sleeve with pallet in assembled, loaded condition