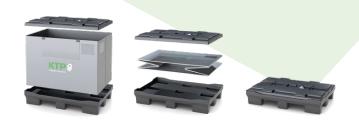

## **PRODUCT BENEFITS**

- Robust, durable three-piece container
- Low container weight
- Non-slip sandwich folding
- Intuitive, fast, ergonomic handling
- Protection against water and dirt
- No manual locking required

#### Hang-in lid\*

- Saving of space at the place of use
- Extra ergonomics and easy handling

#### **Visual inspection of empties**

• Direct check of the completeness of all elements (sleeve contained in empties)

Scan for more information.

#### **Secure empty unit**

- Protection of the folded sleeve
- No damage to the containers by slipping
- Safe and stable stacking

#### Integrated base insert\*

- No loss of base insert, as firmly attached to the sleeve
- Fixation of sleeve with pallet in assembled, loaded condition

#### Safe stacking

- No tying necessary
- Fast, safe and uncomplicated stacking of the full and empty containers