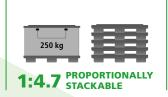

| PE                                                                |
| Grammage                             | -                                                      | 3000 g/m <sup>2</sup>                                                          | -                                                                 |
| Equipment* further options available | Open surface, 9 feet 4-way entry pallet Drainage holes | M-folding 1 flap door 800 x 350 mm 2 label holders A5 Integrated base insert * | 2 handles, black<br>2 hinged suspension lugs*<br>+ FRONT Sticker* |

You can get on request further options like additional flap doors, individual printing, tracking systems as well as customized inside packaging solutions – just contact us.