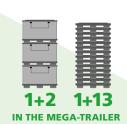

#### CAPACITY UTILISATION IN MEGA-TRAILER (13.6 x 2.48 x 3.0 m)

Full: 54

**Empty: 252** 

**Storage positions: 18** 

| 1  | 2  | 3  | 4  | 5  | 6  | 7  | 8  | 9  |  |
|----|----|----|----|----|----|----|----|----|--|
| 10 | 11 | 12 | 13 | 14 | 15 | 16 | 17 | 18 |  |