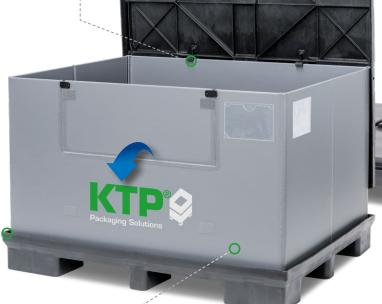

### **TECHNICAL DATA**

# SYSTEM 2000

## 1500 x 1200 x 990 mm

## **PRODUCT BENEFITS**

- Robust, durable three-piece container
- Low container weight
- Non-slip sandwich folding
- Intuitive, fast, ergonomic handling
- Protection against water and dirt
- No manual locking required