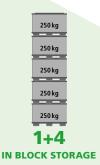

#### **LOADS**

Payload (max.): 250 kg Stacking load (max.): 1,250 kg Stacking factor: 1+4

(with max. payload and stacking load)