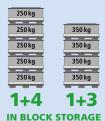

#### **LOADS**

Payload (max.):350 kgStacking load (max.):1,250 kgStacking factor:1+3

(with max. payload and stacking load)