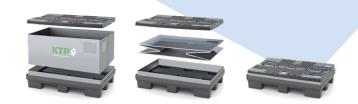

### **TECHNICAL DATA**

**External dimensions:**  $1,600 \times 1,200 \times 750 \text{ mm}$  **Internal dimensions:**  $1,540 \times 1,140 \times 560 \text{ mm}$ 

Volume: 983 l Tare weight: 53 kg

Empties height: 300 mm in a stack
Folding system: Sandwich folding

| SANDWICH                                | PALLET                                                                                         | SLEEVE                                                     | LID             |
|-----------------------------------------|------------------------------------------------------------------------------------------------|------------------------------------------------------------|-----------------|
| Material                                | PE                                                                                             | PP                                                         | PE              |
| Grammage                                | -                                                                                              | 3000 g/m <sup>2</sup>                                      | -               |
| Equipment*  * further options available | Open surface, 9 feet 4-way entry pallet Return collar 150 mm, riveted to pallet Drainage holes | M-folding<br>2 label holders A5<br>Integrated base insert* | 6 handles, blue |