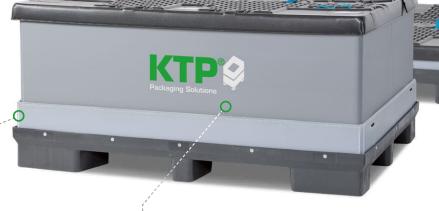

| SANDWICH                                | PALLET                                                                                         | SLEEVE                                                     | LID             |
|-----------------------------------------|------------------------------------------------------------------------------------------------|------------------------------------------------------------|-----------------|
| Material                                | PE                                                                                             | PP                                                         | PE              |
| Grammage                                | -                                                                                              | 3000 g/m <sup>2</sup>                                      | -               |
| Equipment*  * further options available | Open surface, 9 feet 4-way entry pallet Return collar 150 mm, riveted to pallet Drainage holes | M-folding<br>2 label holders A5<br>Integrated base insert* | 6 handles, blue |