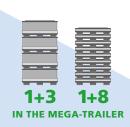

## CAPACITY UTILISATION IN MEGA-TRAILER (13.6 x 2.48 x 3.0 m)

Full: 64

Empty: 144

**Storage positions:** 16

| 1 | 2  | 3  | 4  | 5  | 6  | 7  | 8  |
|---|----|----|----|----|----|----|----|
| 9 | 10 | 11 | 12 | 13 | 14 | 15 | 16 |