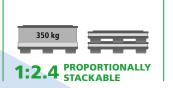

#### **LOADS**

Payload (max.):350 kgStacking load (max.):1,250 kgStacking factor:1+3

(with max. payload and stacking load)

#### LOGISTICS AND TRANSPORT

Return rate: 1:2.3 Volume reduction: 56%