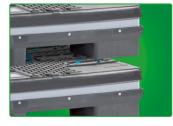

#### **Return collar**

- Ideal for the return of inside packaging
- All parts remain together in the container

#### Integrated base insert\*

- No loss of base insert, as firmly attached to the sleeve
- Fixation of sleeve with pallet in assembled, loaded condition