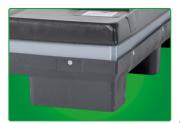

#### **Return collar**

- Ideal for the return of inside packaging
- All parts remain together in the container

#### Integrated base insert\*

- No loss of base insert, as firmly attached to the sleeve
- Fixation of sleeve with pallet in assembled, loaded condition