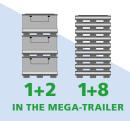

### CAPACITY UTILISATION IN MEGA-TRAILER (13.6 x 2.48 x 3.0 m)

**Full: 48** 

Empty: 144

67% VOLUME-REDUCED

**Storage positions:** 16

| 1 | 2  | 3  | 4  | 5  | 6  | 7  | 8  |
|---|----|----|----|----|----|----|----|
| 9 | 10 | 11 | 12 | 13 | 14 | 15 | 16 |