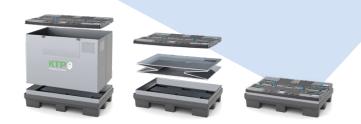

## **PRODUCT BENEFITS**

- Robust, durable three-piece container
- Low container weight
- Non-slip sandwich folding
- Intuitive, fast, ergonomic handling
- Protection against water and dirt
- No manual locking required

### **TECHNICAL DATA**

**External dimensions:**  $1,600 \times 1,200 \times 980 \text{ mm}$  **Internal dimensions:**  $1,540 \times 1,140 \times 790 \text{ mm}$ 

Volume: 1387 l Tare weight: 57 kg

Empties height: 300 mm in a stack
Folding system: Sandwich folding

| SANDWICH                               | PALLET                                                                                          | SLEEVE                                                                        | LID             |
|----------------------------------------|-------------------------------------------------------------------------------------------------|-------------------------------------------------------------------------------|-----------------|
| Material                               | PE                                                                                              | PP                                                                            | PE              |
| Grammage                               | -                                                                                               | 3000 g/m <sup>2</sup>                                                         | -               |
| Equipment* * further options available | Open surface, 9 feet 4-way entry pallet Return collar 150 mm, riveted to pallet, Drainage holes | M-folding 1 flap door 800 x 300 mm 2 label holders A5 Integrated base insert* | 6 handles, blue |