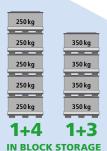

#### **LOADS**

Payload (max.):350 kgStacking load (max.):1,250 kgStacking factor:1+3

(with max. payload and stacking load)