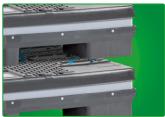

#### **Return collar**

- Ideal for the return of inside packaging
- All parts remain together in the container

#### Integrated base insert\*

- No loss of base insert, as firmly attached to the sleeve
- Fixation of sleeve with pallet in assembled, loaded condition