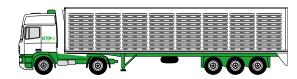

### CAPACITY UTILISATION IN MEGA-TRAILER (13.6 x 2.48 x 3.0 m)

**Full: 48** 

Empty: 144

67% VOLUME-REDUCED

**Storage positions:** 16

| 1 | 2  | 3  | 4  | 5  | 6  | 7  | 8  |
|---|----|----|----|----|----|----|----|
| 9 | 10 | 11 | 12 | 13 | 14 | 15 | 16 |