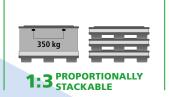

#### **LOADS**

Payload (max.):350 kgStacking load (max.):1,250 kgStacking factor:1+3

(with max. payload and stacking load)

#### LOGISTICS AND TRANSPORT

**Return rate:** 1:3 **Volume reduction:** 67%