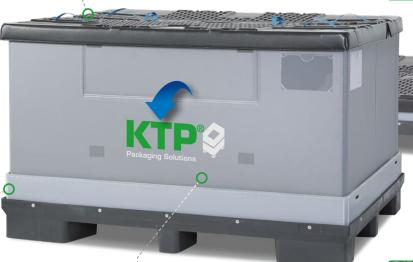

## **TECHNICAL DATA**

# SYSTEM 2000 DUO

## 1600 x 1200 x 980 mm

### **TECHNICAL DATA**

**External dimensions:**  $1,600 \times 1,200 \times 980 \text{ mm}$  **Internal dimensions:**  $1,540 \times 1,140 \times 790 \text{ mm}$ 

Volume: 1387 l Tare weight: 57 kg

Empties height: 300 mm in a stack
Folding system: Sandwich folding