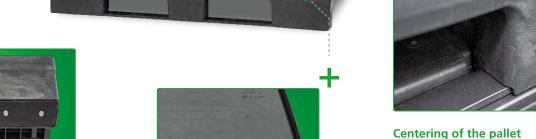

### Closed pallet deck

- No base insert required
- No soiling

 The skids between the feet are narrower – this ensures that the container is centered on the underlying lid when stacked.