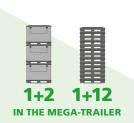

## CAPACITY UTILISATION IN MEGA-TRAILER (13.6 x 2.48 x 3.0 m)

Full: 96

**Empty: 416** 

Storage positions: 32

| 1  | 2  | 3  | 4  | 5  | 6  | 7  | 8  | 9  | 10 | 11 | 12 | 13 | 14 | 15 | 16 |
|----|----|----|----|----|----|----|----|----|----|----|----|----|----|----|----|
| 17 | 18 | 19 | 20 | 21 | 22 | 23 | 24 | 25 | 26 | 27 | 28 | 29 | 30 | 31 | 32 |