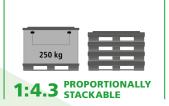

#### **LOADS**

Payload (max.): 250 kg Stacking load (max.): 1,250 kg **Stacking factor:** 1+4

(with max. payload and stacking load)

#### LOGISTICS AND TRANSPORT

Return rate: 1:4.3 Volume reduction: 77%