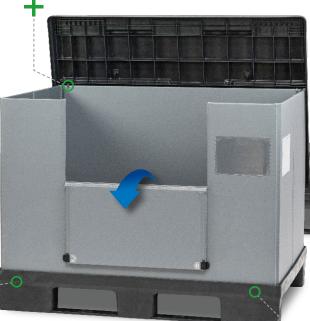

#### Hang-in lid

- Saving of space at the place of use
- Extra ergonomics and easy handling

#### Secure empty unit

- Protection of the sleeve
- No damage to the containers by slipping
- Safe and stable stacking

Scan for more information.