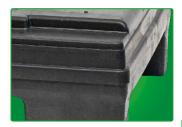

#### Robust pallet with skids

- Firm, one-piece connection of foot and pallet.
- High level of stability suitable for high rack and roller conveyor
- Steel reinforced
- Drainage holes