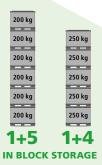

#### **LOADS**

Payload (max.): 250 kg Stacking load (max.): 1,250 kg **Stacking factor:** 1+4

(with max. payload and stacking load)