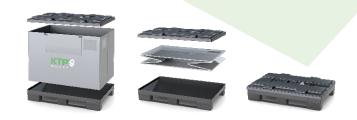

### **PRODUCT BENEFITS**

- Robust, durable three-piece container
- Low container weight
- Non-slip sandwich folding
- Intuitive, fast, ergonomic handling
- Protection against water and dirt

#### Hang-in lid

- Saving of space at the place of use
- Extra ergonomics and easy handling

#### Secure empty unit

- Protection of the sleeve
- No damage to the containers by slipping
- Safe and stable stacking

Scan for more information.

#### Robust pallet with skids

- Firm, one-piece connection of foot and pallet.
- High level of stability suitable for high rack and roller conveyor
- Steel reinforced
- Drainage holes

### Closed pallet deck

- No base insert required
- No soiling

 The skids between the feet are narrower – this ensures that the container is centered on the underlying lid when stacked.