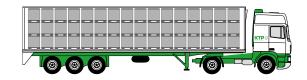

## CAPACITY UTILISATION IN MEGA-TRAILER (13.6 x 2.48 x 3.0 m)

Full: 96

**Empty: 416** 

Storage positions: 32

| 1  | 2  | 3  | 4  | 5  | 6  | 7  | 8  | 9  | 10 | 11 | 12 | 13 | 14 | 15 | 16 |
|----|----|----|----|----|----|----|----|----|----|----|----|----|----|----|----|
| 17 | 18 | 19 | 20 | 21 | 22 | 23 | 24 | 25 | 26 | 27 | 28 | 29 | 30 | 31 | 32 |