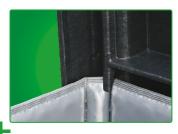

#### **Secure empty unit**

- Protection of the folded sleeve
- No damage to the containers by slipping
- Safe and stable stacking

#### Integrated base insert\*

- No loss of base insert, as firmly attached to the sleeve
- Fixation of sleeve with pallet in assembled, loaded condition