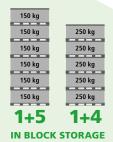

High rack (without base):

**LOADS** 

Payload (max.): 250 kg Stacking load (max.): 1,250 kg Stacking factor: 1+4

(with max. payload and stacking load)

LOGISTICS AND TRANSPORT

Return rate: 1:4.3 Volume reduction: 77 %