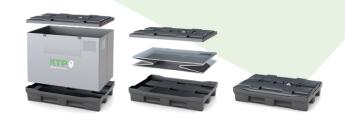

#### Integrated base insert\*

- No loss of base insert, as firmly attached to the sleeve
- Fixation of sleeve with pallet in assembled, loaded condition

CAPACITY UTILISATION IN MEGA-TRAILER (13.6 x 2.48 x 3.0 m)

**Full: 48** 

**Empty: 208** 

**Storage positions:** 16

| SANDWICH                                         | PALLET                                                                                 | SLEEVE                                                                         | LID                                                               |
|--------------------------------------------------|----------------------------------------------------------------------------------------|--------------------------------------------------------------------------------|-------------------------------------------------------------------|
| Material                                         | PE                                                                                     | PP                                                                             | PE                                                                |
| Grammage                                         | -                                                                                      | 3000 g/m <sup>2</sup>                                                          | -                                                                 |
| Equipment*  *optional; further options available | Open surface, 15 feet steel reinforced 4 steel skids Drainage holes 4-way entry pallet | M-folding 1 flap door 800 x 300 mm 2 label holders A5 Integrated base insert * | 4 handles, black<br>steel reinforced<br>2 hinged suspension lugs* |