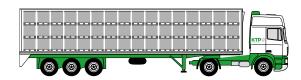

CAPACITY UTILISATION IN MEGA-TRAILER (13.6 x 2.48 x 3.0 m)

**Full: 48** 

**Empty: 208** 

**Storage positions:** 16

| SANDWICH                                         | PALLET                                                                                 | SLEEVE                                                                         | LID                                                               |
|--------------------------------------------------|----------------------------------------------------------------------------------------|--------------------------------------------------------------------------------|-------------------------------------------------------------------|
| Material                                         | PE                                                                                     | PP                                                                             | PE                                                                |
| Grammage                                         | -                                                                                      | 3000 g/m <sup>2</sup>                                                          | -                                                                 |
| Equipment*  *optional; further options available | Open surface, 15 feet steel reinforced 4 steel skids Drainage holes 4-way entry pallet | M-folding 1 flap door 800 x 300 mm 2 label holders A5 Integrated base insert * | 4 handles, black<br>steel reinforced<br>2 hinged suspension lugs* |