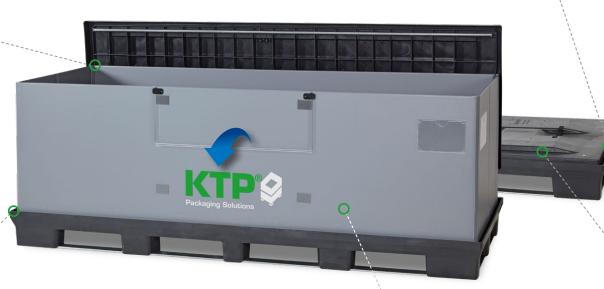

# 2400 x 820 x 920 mm XXL

**TECHNICAL DATA** 

**External dimensions:** 2,400 x 820 x 920 mm Internal dimensions: 2,345 x 758 x 720 mm

Volume: 1,280 l Tare weight: 75 kg

Empties height: 210 mm in a stack
Folding system: Sandwich folding

High rack (without base):

**LOADS** 

Payload (max.): 250 kg Stacking load (max.): 1,250 kg Stacking factor: 1+4

(with max. payload and stacking load)

LOGISTICS AND TRANSPORT

Return rate: 1:4.3 Volume reduction: 77 %

CAPACITY UTILISATION IN MEGA-TRAILER (13.6 x 2.48 x 3.0 m)

**Full: 48** 

**Empty: 208** 

**Storage positions:** 16

| SANDWICH                                         | PALLET                                                                                 | SLEEVE                                                                         | LID                                                               |
|--------------------------------------------------|----------------------------------------------------------------------------------------|--------------------------------------------------------------------------------|-------------------------------------------------------------------|
| Material                                         | PE                                                                                     | PP                                                                             | PE                                                                |
| Grammage                                         | -                                                                                      | 3000 g/m <sup>2</sup>                                                          | -                                                                 |
| Equipment*  *optional; further options available | Open surface, 15 feet steel reinforced 4 steel skids Drainage holes 4-way entry pallet | M-folding 1 flap door 800 x 300 mm 2 label holders A5 Integrated base insert * | 4 handles, black<br>steel reinforced<br>2 hinged suspension lugs* |