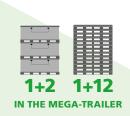

High rack (without base):

**LOADS** 

Payload (max.): 250 kg Stacking load (max.): 1,250 kg Stacking factor: 1+4

(with max. payload and stacking load)

LOGISTICS AND TRANSPORT

Return rate: 1:4.3 Volume reduction: 77 %

CAPACITY UTILISATION IN MEGA-TRAILER (13.6 x 2.48 x 3.0 m)

**Full: 48** 

**Empty: 208** 

**Storage positions:** 16

| SANDWICH                                         | PALLET                                                                                 | SLEEVE                                                                         | LID                                                               |
|--------------------------------------------------|----------------------------------------------------------------------------------------|--------------------------------------------------------------------------------|-------------------------------------------------------------------|
| Material                                         | PE                                                                                     | PP                                                                             | PE                                                                |
| Grammage                                         | -                                                                                      | 3000 g/m <sup>2</sup>                                                          | -                                                                 |
| Equipment*  *optional; further options available | Open surface, 15 feet steel reinforced 4 steel skids Drainage holes 4-way entry pallet | M-folding 1 flap door 800 x 300 mm 2 label holders A5 Integrated base insert * | 4 handles, black<br>steel reinforced<br>2 hinged suspension lugs* |