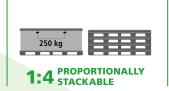

High rack (without base):

**LOADS** 

Payload (max.): 250 kg Stacking load (max.): 1,250 kg Stacking factor: 1+4

(with max. payload and stacking load)

LOGISTICS AND TRANSPORT

Return rate: 1:4.3 Volume reduction: 77 %