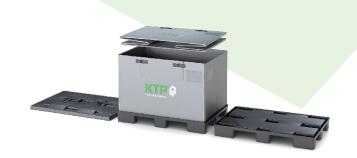

### **PRODUCT BENEFITS**

- Robust, durable three-piece container
- Low container weight
- Non-slip classic folding
- Intuitive, fast, ergonomic handling
- Protection against water and dirt

### **TECHNICAL DATA**

External dimensions: 1,200 x 1,000 x 985 mm
Internal dimensions: 1,168 x 968 x 800 mm
Volume: 904 l
Tare weight: 35 kg
Empties height: Folding system: Classic
High rack (without base): no

|                                                  | PALLET                                                 | SLEEVE                                                                | LID                                 |
|--------------------------------------------------|--------------------------------------------------------|-----------------------------------------------------------------------|-------------------------------------|
| Material                                         | PE                                                     | PP                                                                    | PE                                  |
| Grammage                                         | -                                                      | 3000 g/m <sup>2</sup>                                                 | -                                   |
| Equipment*  *optional; further options available | Open surface, 9 feet 4-way entry pallet Drainage holes | M-folding 1 flap door* 600 x 350 mm 2 label holders A5* (*optionally) | 2 handles, black<br>Suspension lugs |