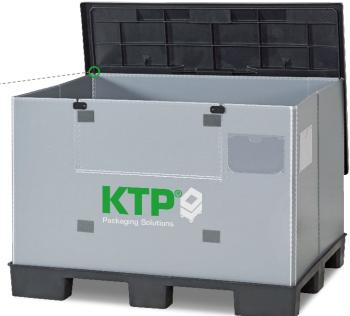

### Hang-in lid

- Saving of space at the place of use
- Extra ergonomics and easy handling

<sup>\*</sup> Flap door and label holders optionally available for System Classic.