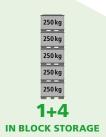

#### **LOADS**

Payload (max.): 250 kg
Stacking load (max.): 1,150 kg
Stacking factor: 1+4
(with max. payload and stacking load)