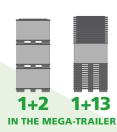

#### **LOADS**

Payload (max.): 250 kg
Stacking load (max.): 1,150 kg
Stacking factor: 1+4
(with max. payload and stacking load)

### CAPACITY UTILISATION IN MEGA-TRAILER (13.6 x 2.48 x 3.0 m)

**Full: 78** 

**Empty: 364** 

Storage positions: 26

| 1  | 2  | 3  | 4  | 5  | 6  | 7  | 8  | 9  | 10 | 11 | 12 | 13 |  |
|----|----|----|----|----|----|----|----|----|----|----|----|----|--|
| 14 | 15 | 16 | 17 | 18 | 19 | 20 | 21 | 22 | 23 | 24 | 25 | 26 |  |