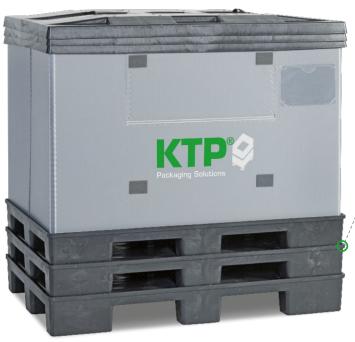

# SYSTEM CLASSIC

## 1200 x 1000 x 985 mm

### **PRODUCT BENEFITS**

- Robust, durable three-piece container
- Low container weight
- Non-slip classic folding
- Intuitive, fast, ergonomic handling
- Protection against water and dirt

### **TECHNICAL DATA**

External dimensions: 1,200 x 1,000 x 985 mm
Internal dimensions: 1,168 x 968 x 800 mm
Volume: 904 l
Tare weight: 35 kg
Empties height: Folding system: Classic
High rack (without base): no