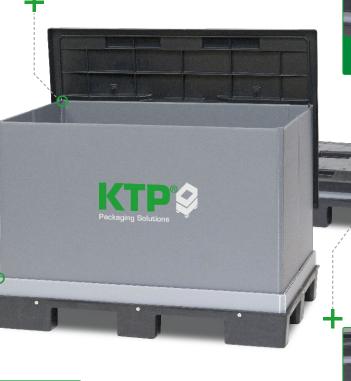

# SYSTEM CLASSIC DUO

## 1200 x 800 x 875 mm

### **PRODUCT BENEFITS**

- Robust, durable three-piece container
- Low container weight
- Non-slip sandwich folding
- Intuitive, fast, ergonomic handling
- Protection against water and dirt

Scan for more information.