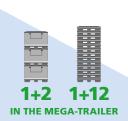

CAPACITY UTILISATION IN MEGA-TRAILER (13.6 x 2.48 x 3.0 m)

**Full: 99** 

**Empty: 429** 

Storage positions: 33

| 1  | 2  | 3  | 4  | 5  | 6  | 7  | 8  | 9  | 10 | 11 |  |
|----|----|----|----|----|----|----|----|----|----|----|--|
| 12 | 13 | 14 | 15 | 16 | 17 | 18 | 19 | 20 | 21 | 22 |  |
| 23 | 24 | 25 | 26 | 27 | 28 | 29 | 30 | 31 | 32 | 33 |  |