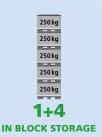

High rack (without base):

**LOADS** 

Payload (max.):250 kgStacking load (max.):1,150 kgStacking factor:1+4

(with max. payload and stacking load)

LOGISTICS AND TRANSPORT

Return rate: 1:4.3 Volume reduction: 77%