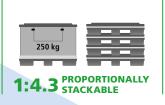

High rack (without base):

**LOADS** 

Payload (max.):250 kgStacking load (max.):1,150 kgStacking factor:1+4

(with max. payload and stacking load)

LOGISTICS AND TRANSPORT

Return rate: 1:4.3 Volume reduction: 77%