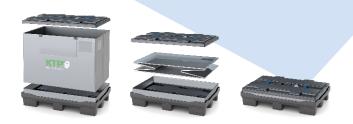

| SANDWICH                            | PALLET                                                                                                 | SLEEVE                | LID                                |
|-------------------------------------|--------------------------------------------------------------------------------------------------------|-----------------------|------------------------------------|
| Material                            | PE                                                                                                     | PP                    | PE                                 |
| Grammage                            | -                                                                                                      | 3000 g/m <sup>2</sup> | -                                  |
| Equipment further options available | Open surface, 9 feet, Water drainage holes 4-way entry pallet, Return collar 110 mm, riveted to pallet | M-folding             | 2 handles, blue<br>Suspension lugs |