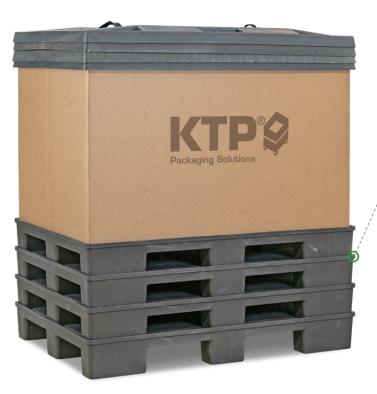

### **PRODUCT BENEFITS**

- Low-cost export alternative
- Robust three-piece container with cardboard sleeve
- Low container weight
- Non-slip sandwich folding
- Intuitive, fast, ergonomic handling
- Protection against water and dirt

### **Smart stacking**

 Fast, safe and simple stacking (Folded sleeves are stacked inside a built-up container)

Scan for more information.

### **High stability**

 Multilayer cardboard ring with a very high strength