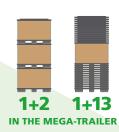

#### LOGISTICS AND TRANSPORT

Return rate: 1:4.7 Volume reduction: 79%

#### CAPACITY UTILISATION IN MEGA-TRAILER (13.6 x 2.48 x 3.0 m)

**Full: 78** 

**Empty: 364** 

Storage positions: 26

| 1  | 2  | 3  | 4  | 5  | 6  | 7  | 8  | 9  | 10 | 11 | 12 | 13 |
|----|----|----|----|----|----|----|----|----|----|----|----|----|
| 14 | 15 | 16 | 17 | 18 | 19 | 20 | 21 | 22 | 23 | 24 | 25 | 26 |