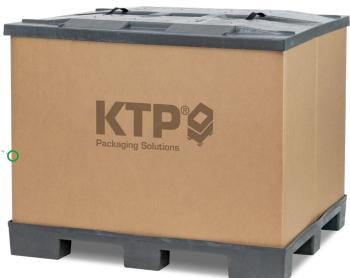

#### **TECHNICAL DATA**

External dimensions: 1,200 x 1,000 x 985 mm
Internal dimensions: 1,162 x 962 x 800 mm
Volume: 894 l
Tare weight: 30 kg
Empties height: Folding system: Classic
High rack (without base): no

#### **LOADS**

Payload (max.): 350 kg
Stacking load (max.): 1,000 kg
Stacking factor: 1+2
(with max. payload and stacking load)