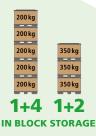

#### **LOADS**

Payload (max.): 350 kg
Stacking load (max.): 1,000 kg
Stacking factor: 1+2
(with max. payload and stacking load)