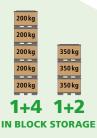

#### **LOADS**

Payload (max.): 350 kg
Stacking load (max.): 1,000 kg
Stacking factor: 1+2
(with max. payload and stacking load)