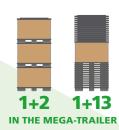

#### LOGISTICS AND TRANSPORT

Return rate: 1:4.7 Volume reduction: 79%

#### CAPACITY UTILISATION IN MEGA-TRAILER (13.6 x 2.48 x 3.0 m)

**Full: 99** 

**Empty:** 462

**Storage positions:** 33

| 1  | 2  | 3  | 4  | 5  | 6  | 7  | 8  | 9  | 10 | 11 |  |
|----|----|----|----|----|----|----|----|----|----|----|--|
| 12 | 13 | 14 | 15 | 16 | 17 | 18 | 19 | 20 | 21 | 22 |  |
| 23 | 24 | 25 | 26 | 27 | 28 | 29 | 30 | 31 | 32 | 33 |  |