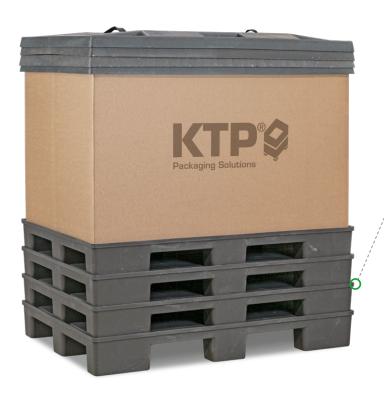

### **Smart stacking**

 Fast, safe and simple stacking (Folded sleeves are stacked inside a built-up container)

Scan for more information.

### **High stability**

 Multilayer cardboard ring with a very high strength

|           | PALLET                                                 | SLEEVE    | LID              |  |
|-----------|--------------------------------------------------------|-----------|------------------|--|
| Material  | PE                                                     | Cardboard | PE               |  |
| Grammage  | -                                                      | -         | -                |  |
| Equipment | Open surface, 9 feet 4-way entry pallet Drainage holes | M-folding | 2 handles, black |  |