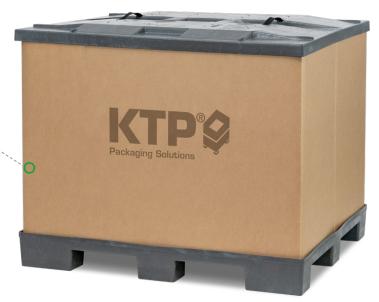

### **TECHNICAL DATA**

External dimensions: 1,200 x 800 x 875 mm
Internal dimensions: 1,154 x 754 x 705 mm
Volume: 613 l
Tare weight: 25 kg
Empties height: Folding system: Classic
High rack (without base): no

|           | PALLET                                                 | SLEEVE    | LID              |  |
|-----------|--------------------------------------------------------|-----------|------------------|--|
| Material  | PE                                                     | Cardboard | PE               |  |
| Grammage  | -                                                      | -         | -                |  |
| Equipment | Open surface, 9 feet 4-way entry pallet Drainage holes | M-folding | 2 handles, black |  |