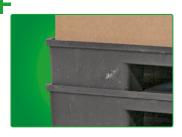

## **TECHNICAL DATA**

# SYSTEM EXPORT

# 1200 x 800 x 875 mm

## **PRODUCT BENEFITS**

- Low-cost export alternative
- Robust three-piece container with cardboard sleeve
- Low container weight
- Non-slip sandwich folding
- Intuitive, fast, ergonomic handling
- Protection against water and dirt





### **Smart stacking**

 Fast, safe and simple stacking (Folded sleeves are stacked inside a built-up container)



Scan for more information.



### **High stability**

 Multilayer cardboard ring with a very high strength





### **TECHNICAL DATA**

# SYSTEM EXPORT

## 1200 x 800 x 875 mm



### **TECHNICAL DATA**

External dimensions: 1,200 x 800 x 875 mm
Internal dimensions: 1,154 x 754 x 705 mm
Volume: 613 l
Tare weight: 25 kg
Empties height: Folding system: Classic
High rack (without base): no

#### **LOADS**

Payload (max.): 350 kg
Stacking load (max.): 1,000 kg
Stacking factor: 1+2
(with max. payload and stacking load)

#### LOGISTICS AND TRANSPORT

Return rate: 1:4.7 Volume reduction: 79%

#### CAPACITY UTILISATION IN MEGA-TRAILER (13.6 x 2.48 x 3.0 m)

**Full: 99** 



**Empty: