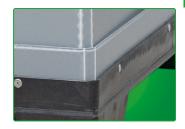

#### **Robust pallet foot**

- Firm, one-piece connection of foot and pallet
- High level of stability suitable for high rack and roller conveyor
- Drainage holes