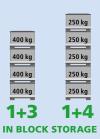

#### **LOADS**

Payload (max.):400 kgStacking load (max.):1,250 kgStacking factor:1+3

(with max. payload and stacking load)