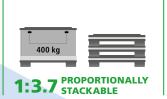

| PP                                                          | PE                                  |
| Grammage                            | -                                                                                                | 3000 g/m <sup>2</sup>                                       | -                                   |
| Equipment further options available | Closed surface, 4 feet 4-way entry pallet Return collar 100 mm, riveted to pallet Drainage holes | M-folding<br>1 flap door 800 x 350 mm<br>2 label holders A5 | 2 handles, black<br>Suspension lugs |

You can get on request further options like a higher or lower sleeve, additional flap doors, individual printing, tracking systems as well as customized inside packaging solutions - just contact us.