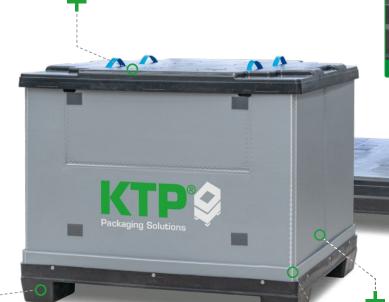

# SYSTEM QUAD DUO

## 1230 x 1230 x 995 mm

### **PRODUCT BENEFITS**

- Volume reduction despite inner packaging
- Extremely stable pallet design
- High payloads possible
- Intuitive, fast and ergonomic handling
- Protection against water and dirt
- No manual locking required