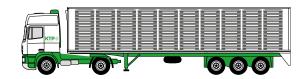

#### LOGISTICS AND TRANSPORT

Return rate: 1:3.7 Volume reduction: 73%

#### CAPACITY UTILISATION IN MEGA-TRAILER (13.6 x 2.48 x 3.0 m)

Full: 60

**Empty: 220** 

73% VOLUME