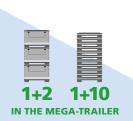

#### CAPACITY UTILISATION IN MEGA-TRAILER (13.6 x 2.48 x 3.0 m)

Full: 60

**Empty: 220** 

73% VOLUME