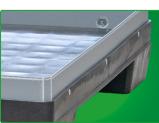

EM QUAD DUO

## 1230 x 1230 x 995 mm

### **PRODUCT BENEFITS**

- Volume reduction despite inner packaging
- Extremely stable pallet design
- High payloads possible
- Intuitive, fast and ergonomic handling
- Protection against water and dirt
- No manual locking required

#### Hang-in lid

- Saving of space at the place
- Extra ergonomics and easy handling

#### Secure empty unit

- Protection of the folded sleeve
- No damage to the containers by slipping
- Safe and stable stacking



Scan for more information.





#### **Robust pallet foot**

- Firm, one-piece connection of foot and pallet
- High level of stability suitable for high rack and roller conveyor
- Drainage holes



#### **Return collar**

- Ideal for the return of inside packaging
- All parts remain together in the container



#### **Closed pallet deck**

- No soiling
- No base insert required



#### **TECHNICAL DATA**

# SYSTEM QUAD DUO

### 1230 x 1230 x 995 mm



#### **TECHNICAL DATA**

**External dimensions:** 1,230 x 1,230 x 995 mm **Internal dimensions:** 1,175 x 1,175 x 780 mm

Volume: 1,077 l

Tare weight:58 kgEmpties height:250 mm in a stackFolding system:Sandwich folding

High rack (without base): yes

#### **LOADS**

Payload (max.):400 kgStacking load (max.):1,250 kgStacking factor:1+3

(with max. payload and stacking load)

#### LOGISTICS AND TRANSPORT

Return rate: 1:3.7 Volume reduction: 73%

#### CAPACITY UTILISATION IN MEGA-TRAILER (13.6 x 2.48 x 3.0 m)

Full: 60



**Empty: 220** 

73% VOLUME



#### Storage positions: 20

| 1  | 2  | 3  | 4  | 5  | 6  | 7  | 8  | 9  | 10 |
|----|----|----|-