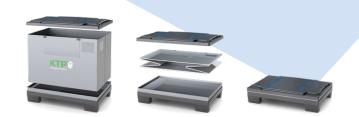

#### Hang-in lid

- Saving of space at the place
- Extra ergonomics and easy handling

#### Secure empty unit

- Protection of the folded sleeve
- No damage to the containers by slipping
- Safe and stable stacking

Scan for more information.

#### **Robust pallet foot**

- Firm, one-piece connection of foot and pallet
- High level of stability suitable for high rack and roller conveyor
- Drainage holes

#### **Return collar**

- Ideal for the return of inside packaging
- All parts remain together in the container

#### **Closed pallet deck**

- No soiling
- No base insert required