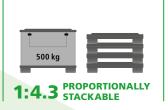

#### **LOADS**

Payload (max.): 500 kg Stacking load (max.): 1,250 kg Stacking factor: 1+2

(with max. payload and stacking load)

#### LOGISTICS AND TRANSPORT

**Return rate:** 1:4.3 **Volume reduction:** 77%