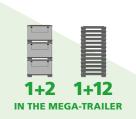

#### CAPACITY UTILISATION IN MEGA-TRAILER (13.6 x 2.48 x 3.0 m)

Full: 96

**Empty: 416** 

yes

00 VOLUME-REDUCED

**Storage positions:** 32

| 1  | 2  | 3  | 4  | 5  | 6  | 7  | 8  | 9  | 10 | 11 | 12 | 13 | 14 | 15 | 16 |
|----|----|----|----|----|----|----|----|----|----|----|----|----|----|----|----|
| 17 | 18 | 19 | 20 | 21 | 22 | 23 | 24 | 25 | 26 | 27 | 28 | 29 | 30 | 31 | 32 |