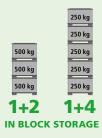

#### **LOADS**

Payload (max.): 500 kg Stacking load (max.): 1,250 kg Stacking factor: 1+2

(with max. payload and stacking load)