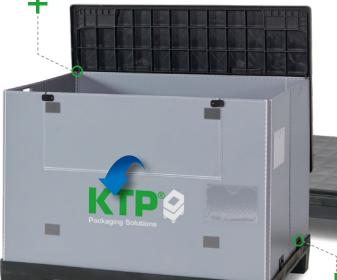

### **PRODUCT BENEFITS**

- SuperQuad as wire mesh replacement
- Extremely stable pallet design
- High payloads possible
- Intuitive, fast and ergonomic handling
- Protection against water and dirt
- No manual locking required

#### Hang-in lid

- Saving of space at the place
- Extra ergonomics and easy handling

## Robust pallet foot

- Firm, one-piece connection of foot and pallet
- High level of stability suitable for high rack and roller conveyor
- Drainage holes

#### **Closed pallet deck**

- No soiling
- No base insert required

#### **Automatic locking**

- No extra handles necessary
- Engage principle for firm fixation