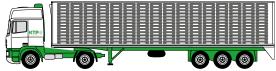

#### LOGISTICS AND TRANSPORT

**Return rate:** 1:4.3 **Volume reduction:** 77%

#### CAPACITY UTILISATION IN MEGA-TRAILER (13.6 x 2.48 x 3.0 m)

Full: 96

**Empty: 416** 

yes

00 VOLUME-REDUCED

**Storage positions:** 32

| 1  | 2  | 3  | 4  | 5  | 6  | 7  | 8  | 9  | 10 | 11 | 12 | 13 | 14 | 15 | 16 |
|----|----|----|----|----|----|----|----|----|----|----|----|----|----|----|----|
| 17 | 18 | 19 | 20 | 21 | 22 | 23 | 24 | 25 | 26 | 27 | 28 | 29 | 30 | 31 | 32 |