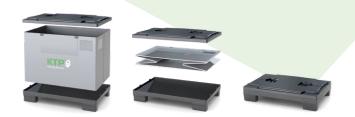

#### Hang-in lid

- Saving of space at the place
- Extra ergonomics and easy handling

#### Secure empty unit

- Protection of the folded sleeve
- No damage to the containers by slipping
- Safe and stable stacking

Scan for more information.

## Robust pallet foot

- Firm, one-piece connection of foot and pallet
- High level of stability suitable for high rack and roller conveyor
- Drainage holes

#### **Closed pallet deck**

- No soiling
- No base insert required

#### **Automatic locking**

- No extra handles necessary
- Engage principle for firm fixation